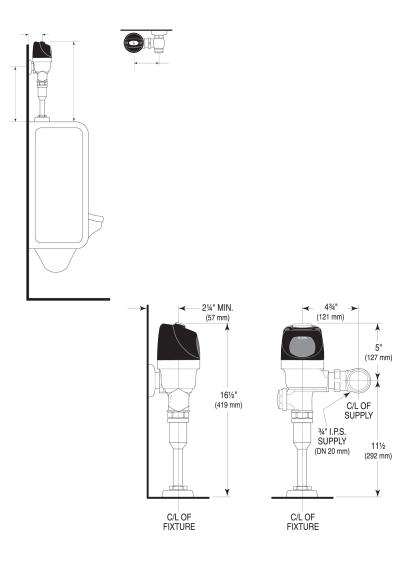

# **ROUGH-IN**

Sloan 10500 Seymour Ave, Franklin Park, IL 60131 Phone: 800.982.5839 • Fax: 800.447.8329 • sloan.com